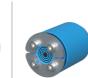

# **Roxtec RS OMD seal**

Transit with adaptable outside to fit non-standard sleeve sizes.

The Roxtec RS OMD is a seal for single cables or pipes in metal sleeves. The entry seal has two halves with removable layers making it adaptable to cables and pipes of different sizes. The transit has layers also on the outside to be adaptable to non-standard sleeve sizes and openings. The design of the transit makes it easy to install around existing cables or pipes.