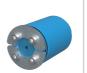

# **Roxtec RS OMD seal**

Transit with adaptable outside to fit non-standard sleeve sizes.

The Roxtec RS OMD is a seal for single cables or pipes in metal sleeves. The entry seal has two halves with removable layers making it adaptable to cables and pipes of different sizes. The transit has layers also on the outside to be adaptable to non-standard sleeve sizes and openings. The design of the transit makes it easy to install around existing cables or pipes.