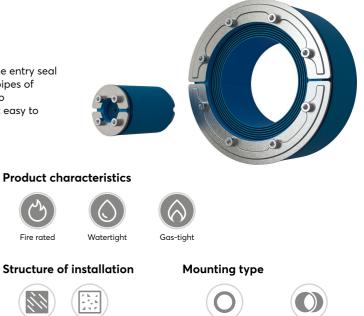

# **Roxtec RS OMD seal**

Transit with adaptable outside to fit non-standard sleeve sizes.

The Roxtec RS OMD is a seal for single cables or pipes in metal sleeves. The entry seal has two halves with removable layers making it adaptable to cables and pipes of different sizes. The transit has layers also on the outside to be adaptable to non-standard sleeve sizes and openings. The design of the transit makes it easy to install around existing cables or pipes.

#### Fire

- A-CLASS according to IMO 2010 FTP Code
- E/EI rating according to EN 13501

#### Tightness

Metal

Gas: 2.67 bar (catastrophic)

Concrete

Water: 4 bar (catastrophic)