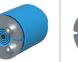

# **Roxtec RS OMD seal**

Transit with adaptable outside to fit non-standard sleeve sizes.

The Roxtec RS OMD is a seal for single cables or pipes in metal sleeves. The entry seal has two halves with removable layers making it adaptable to cables and pipes of different sizes. The transit has layers also on the outside to be adaptable to non-standard sleeve sizes and openings. The design of the transit makes it easy to install around existing cables or pipes.