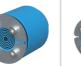

# **Roxtec RS OMD seal**

Transit with adaptable outside to fit non-standard sleeve sizes.

The Roxtec RS OMD is a seal for single cables or pipes in metal sleeves. The entry seal has two halves with removable layers making it adaptable to cables and pipes of different sizes. The transit has layers also on the outside to be adaptable to non-standard sleeve sizes and openings. The design of the transit makes it easy to install around existing cables or pipes.